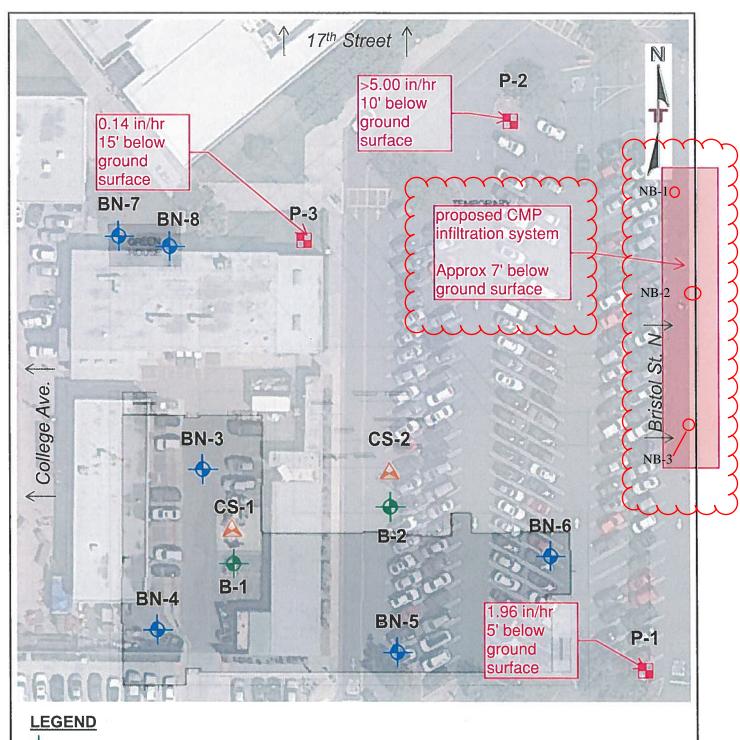

## **Attachment:**

Site Map indicating boring locations identified as NB-1, NB-2 & NB-3.

BN-1 SOIL BORING PERFORMED ON JAN. 18, 2016 APPROXIMATE LOCATION

P-1 BORING/PERCOLATION TEST APPROXIMATE LOCATION PERFORMED ON JAN. 18, 2016

CS-1 CORE PENETRATION SOUNDING PERFORMED ON JAN. 23, 2015

DIAGRAM IS FOR GENERAL LOCATION ONLY, AND IS NOT INTENDED FOR CONSTRUCTION PURPOSES

| Project Manager:  | Project No.     |  |  |
|-------------------|-----------------|--|--|
| JM                | 60145101        |  |  |
| Drawn by:<br>GA   | Scale: 1" ~ 50' |  |  |
| Checked by:<br>JM | File Name: A-2  |  |  |
| Approved by:      | Date:           |  |  |
| FH                | 01/21/2016      |  |  |

| BORING | AND | TEST | LOCATION | PLAN |
|--------|-----|------|----------|------|
|        |     |      |          |      |

Proposed Science Center 1530 West 17<sup>th</sup> street Santa Ana, CA

| EXN | DI |
|-----|----|
|     |    |
| _   |    |
| Δ_  | 2  |